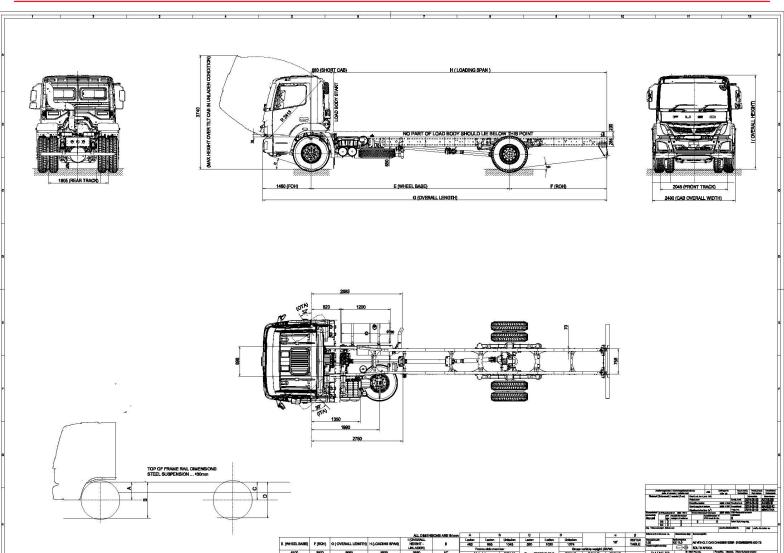

## **SPECIFICATIONS**

|                                                                                                        | FUSO                                                                                                                                                                                                                                                                                                                                                                                                                                                                                                                                                                                                                                                   |
|--------------------------------------------------------------------------------------------------------|--------------------------------------------------------------------------------------------------------------------------------------------------------------------------------------------------------------------------------------------------------------------------------------------------------------------------------------------------------------------------------------------------------------------------------------------------------------------------------------------------------------------------------------------------------------------------------------------------------------------------------------------------------|
|                                                                                                        | FJ                                                                                                                                                                                                                                                                                                                                                                                                                                                                                                                                                                                                                                                     |
|                                                                                                        | FJ16-230L                                                                                                                                                                                                                                                                                                                                                                                                                                                                                                                                                                                                                                              |
| Model Code                                                                                             |                                                                                                                                                                                                                                                                                                                                                                                                                                                                                                                                                                                                                                                        |
| Axle Layout                                                                                            |                                                                                                                                                                                                                                                                                                                                                                                                                                                                                                                                                                                                                                                        |
| Cab                                                                                                    |                                                                                                                                                                                                                                                                                                                                                                                                                                                                                                                                                                                                                                                        |
| Crew                                                                                                   |                                                                                                                                                                                                                                                                                                                                                                                                                                                                                                                                                                                                                                                        |
|                                                                                                        | Freight Carrier                                                                                                                                                                                                                                                                                                                                                                                                                                                                                                                                                                                                                                        |
|                                                                                                        |                                                                                                                                                                                                                                                                                                                                                                                                                                                                                                                                                                                                                                                        |
| Manufacturer's gross vehicle mass                                                                      | 16000                                                                                                                                                                                                                                                                                                                                                                                                                                                                                                                                                                                                                                                  |
| Manufacturer's gross combination mass                                                                  | 24000                                                                                                                                                                                                                                                                                                                                                                                                                                                                                                                                                                                                                                                  |
| Permissible max towing drawing vehicle mass                                                            | 24000                                                                                                                                                                                                                                                                                                                                                                                                                                                                                                                                                                                                                                                  |
| Manufacturer's front axle mass                                                                         | 7000                                                                                                                                                                                                                                                                                                                                                                                                                                                                                                                                                                                                                                                   |
| Manufacturer's rear axle mass                                                                          | 10000                                                                                                                                                                                                                                                                                                                                                                                                                                                                                                                                                                                                                                                  |
| Permissible maximum vehicle mass                                                                       | 16000                                                                                                                                                                                                                                                                                                                                                                                                                                                                                                                                                                                                                                                  |
| Permissible maximum front axle mass                                                                    | 7000                                                                                                                                                                                                                                                                                                                                                                                                                                                                                                                                                                                                                                                   |
| Permissible maximum rear axle mass                                                                     | 9000                                                                                                                                                                                                                                                                                                                                                                                                                                                                                                                                                                                                                                                   |
| Unladen front axle mass                                                                                | 3849                                                                                                                                                                                                                                                                                                                                                                                                                                                                                                                                                                                                                                                   |
| Unladen rear axle mass                                                                                 | 2231                                                                                                                                                                                                                                                                                                                                                                                                                                                                                                                                                                                                                                                   |
| Total unladen mass                                                                                     | 6080                                                                                                                                                                                                                                                                                                                                                                                                                                                                                                                                                                                                                                                   |
| Permissible Body + Payload                                                                             |                                                                                                                                                                                                                                                                                                                                                                                                                                                                                                                                                                                                                                                        |
| Capacity                                                                                               | 290                                                                                                                                                                                                                                                                                                                                                                                                                                                                                                                                                                                                                                                    |
| )                                                                                                      | <b>'</b>                                                                                                                                                                                                                                                                                                                                                                                                                                                                                                                                                                                                                                               |
| Overall length                                                                                         | 10410                                                                                                                                                                                                                                                                                                                                                                                                                                                                                                                                                                                                                                                  |
| Overall width                                                                                          | 2490                                                                                                                                                                                                                                                                                                                                                                                                                                                                                                                                                                                                                                                   |
| Cab to Axle                                                                                            | 5390                                                                                                                                                                                                                                                                                                                                                                                                                                                                                                                                                                                                                                                   |
| Overall height                                                                                         | 2980                                                                                                                                                                                                                                                                                                                                                                                                                                                                                                                                                                                                                                                   |
| Front overhang                                                                                         | 1460                                                                                                                                                                                                                                                                                                                                                                                                                                                                                                                                                                                                                                                   |
| Rear overhang                                                                                          | 2950                                                                                                                                                                                                                                                                                                                                                                                                                                                                                                                                                                                                                                                   |
| Wheelbase                                                                                              | 6000                                                                                                                                                                                                                                                                                                                                                                                                                                                                                                                                                                                                                                                   |
|                                                                                                        | ·                                                                                                                                                                                                                                                                                                                                                                                                                                                                                                                                                                                                                                                      |
| gradeability %                                                                                         | 38.8%                                                                                                                                                                                                                                                                                                                                                                                                                                                                                                                                                                                                                                                  |
| Maximum Speed (SA Legislation)                                                                         |                                                                                                                                                                                                                                                                                                                                                                                                                                                                                                                                                                                                                                                        |
| Minimum turning radius                                                                                 |                                                                                                                                                                                                                                                                                                                                                                                                                                                                                                                                                                                                                                                        |
| r's Seat with integral Seat Belt htre Lap Belt & Driver's Seat Belt Reminder hter / Demister or Outlet |                                                                                                                                                                                                                                                                                                                                                                                                                                                                                                                                                                                                                                                        |
|                                                                                                        | Manufacturer's gross combination mass  Permissible max towing drawing vehicle mass  Manufacturer's front axle mass  Manufacturer's rear axle mass  Permissible maximum vehicle mass  Permissible maximum front axle mass  Permissible maximum front axle mass  Unladen front axle mass  Unladen front axle mass  Unladen rear axle mass  Unladen rear axle mass  Overall unladen mass  Payload  Capacity  Overall length  Overall width  Cab to Axle  Overall height  Front overhang  Rear overhang  Wheelbase  radeability %  Legislation)  us  Interfeatures  's Seat with integral Seat Belt thre Lap Belt & Driver's Seat Belt Reminder for Outlet |