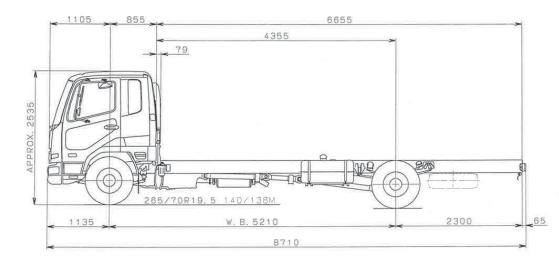

## FK13-240

| Make                                                                    |                                             | FUSO            |
|-------------------------------------------------------------------------|---------------------------------------------|-----------------|
| Range                                                                   |                                             | Fighter         |
| Model                                                                   |                                             | FK13-240 FC     |
| Model Code                                                              |                                             | FK62FLZ1RBJ1    |
| Axle Layout                                                             |                                             | 4X2             |
| Cab                                                                     |                                             | Forward Control |
| Crew                                                                    |                                             | 3 seating       |
| Vehicle type                                                            |                                             | Freight Carrier |
| Mass Data (kg)                                                          |                                             |                 |
| GVM                                                                     | Manufacturer's gross vehicle mass           | 13500           |
| GCM                                                                     | Manufacturer's gross combination mass       | 20000           |
| D/T                                                                     | Permissible max towing drawing vehicle mass | 20000           |
| GA-Front                                                                | Manufacturer's front axle mass              | 5000            |
| GA-Rear                                                                 | Manufacturer's rear axle mass               | 9200            |
| V                                                                       | Permissible maximum vehicle mass            | 13500           |
| AF                                                                      | Permissible maximum front axle mass         | 5000            |
| AR                                                                      | Permissible maximum rear axle mass          | 9000            |
| UF                                                                      | Unladen front axle mass                     | 2340            |
| UR                                                                      | Unladen rear axle mass                      | 1515            |
| UT (Tare)                                                               | Total unladen mass                          | 3855            |
| Permissible Body +                                                      | Payload                                     | 9645            |
| Fuel Tank (Litres)                                                      | Capacity                                    | 200             |
| Dimensions (mr                                                          | n)                                          |                 |
| OL                                                                      | Overall length                              | 8710            |
| OW                                                                      | Overall width                               | 2260            |
| CA                                                                      | Cab to Axle                                 | 4355            |
| OH                                                                      | Overall height                              | 2535            |
| FOH                                                                     | Front overhang                              | 1135            |
| ROH                                                                     | Rear overhang                               | 2300            |
| WB                                                                      | Wheelbase                                   | 5210            |
| Performance                                                             |                                             |                 |
| Gradeability at Permissible Maximum Weight (V) 41.5                     |                                             |                 |
| Maximum Speed (SA Legislation)                                          |                                             | 80 km/h         |
| Minimum turning radius                                                  |                                             | 9.1 m           |
| Standard Equipment/features                                             |                                             |                 |
| Antilock Braking Sy                                                     | stem (ABS)                                  |                 |
| Exhaust Brake Syst                                                      |                                             |                 |
| Lockable Fuel Tank<br>Outside mirror with                               |                                             |                 |
|                                                                         | ront centre and driver assistant            |                 |
| -                                                                       | driver and assistant                        |                 |
| Cigarette lighter<br>Sunvisor for Driver                                | and assistant                               |                 |
| Interior mirror                                                         |                                             |                 |
| Heater and defroste                                                     |                                             |                 |
| Dual type electric h<br>All lamps with E.e n                            |                                             |                 |
| Intelligent Instrument cluster                                          |                                             |                 |
| Telescopic and tilt steering column with Steering lock<br>Filter minder |                                             |                 |
| Reverse Warning B                                                       | uzzer                                       |                 |
| Standard Servio                                                         |                                             |                 |
| 4 Years / 300 000 k                                                     |                                             |                 |
|                                                                         |                                             |                 |

## DIMENSIONS

www.fuso.co.za