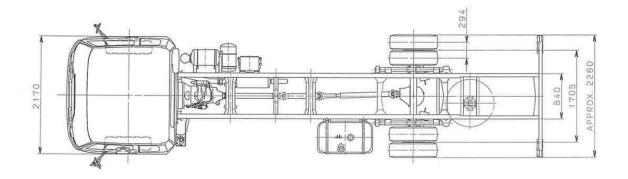

## FK13-240

| Make                                                                    |                                             | FUSO            |
|-------------------------------------------------------------------------|---------------------------------------------|-----------------|
| Range                                                                   |                                             | Fighter         |
| Model                                                                   |                                             | FK13-240 FC     |
| Model Code                                                              |                                             | FK62FLZ1RBJ1    |
| Axle Layout                                                             |                                             | 4X2             |
| Cab                                                                     |                                             | Forward Control |
| Crew                                                                    |                                             | 3 seating       |
| Vehicle type                                                            |                                             | Freight Carrier |
| Mass Data (kg)                                                          |                                             |                 |
| GVM                                                                     | Manufacturer's gross vehicle mass           | 13500           |
| GCM                                                                     | Manufacturer's gross combination mass       | 20000           |
| D/T                                                                     | Permissible max towing drawing vehicle mass | 20000           |
| GA-Front                                                                | Manufacturer's front axle mass              | 5000            |
| GA-Rear                                                                 | Manufacturer's rear axle mass               | 9200            |
| V                                                                       | Permissible maximum vehicle mass            | 13500           |
| AF                                                                      | Permissible maximum front axle mass         | 5000            |
| AR                                                                      | Permissible maximum rear axle mass          | 9000            |
| UF                                                                      | Unladen front axle mass                     | 2340            |
| UR                                                                      | Unladen rear axle mass                      | 1515            |
| UT (Tare)                                                               | Total unladen mass                          | 3855            |
| Permissible Body +                                                      | Payload                                     | 9645            |
| Fuel Tank (Litres)                                                      | Capacity                                    | 200             |
| Dimensions (mr                                                          | n)                                          |                 |
| OL                                                                      | Overall length                              | 8710            |
| OW                                                                      | Overall width                               | 2260            |
| CA                                                                      | Cab to Axle                                 | 4355            |
| OH                                                                      | Overall height                              | 2535            |
| FOH                                                                     | Front overhang                              | 1135            |
| ROH                                                                     | Rear overhang                               | 2300            |
| WB                                                                      | Wheelbase                                   | 5210            |
| Performance                                                             |                                             |                 |
| Gradeability at Permissible Maximum Weight (V) 41.5                     |                                             |                 |
| Maximum Speed (SA Legislation)                                          |                                             | 80 km/h         |
| Minimum turning radius                                                  |                                             | 9.1 m           |
| Standard Equipment/features                                             |                                             |                 |
| Antilock Braking Sy                                                     | stem (ABS)                                  |                 |
| Exhaust Brake Syst                                                      |                                             |                 |
| Lockable Fuel Tank<br>Outside mirror with                               |                                             |                 |
|                                                                         | ront centre and driver assistant            |                 |
| -                                                                       | driver and assistant                        |                 |
| Cigarette lighter<br>Sunvisor for Driver                                | and assistant                               |                 |
| Interior mirror                                                         |                                             |                 |
| Heater and defroste                                                     |                                             |                 |
| Dual type electric h<br>All lamps with E.e n                            |                                             |                 |
| Intelligent Instrument cluster                                          |                                             |                 |
| Telescopic and tilt steering column with Steering lock<br>Filter minder |                                             |                 |
| Reverse Warning B                                                       | uzzer                                       |                 |
| Standard Servio                                                         |                                             |                 |
| 4 Years / 300 000 k                                                     |                                             |                 |
|                                                                         |                                             |                 |

## DIMENSIONS

www.fuso.co.za