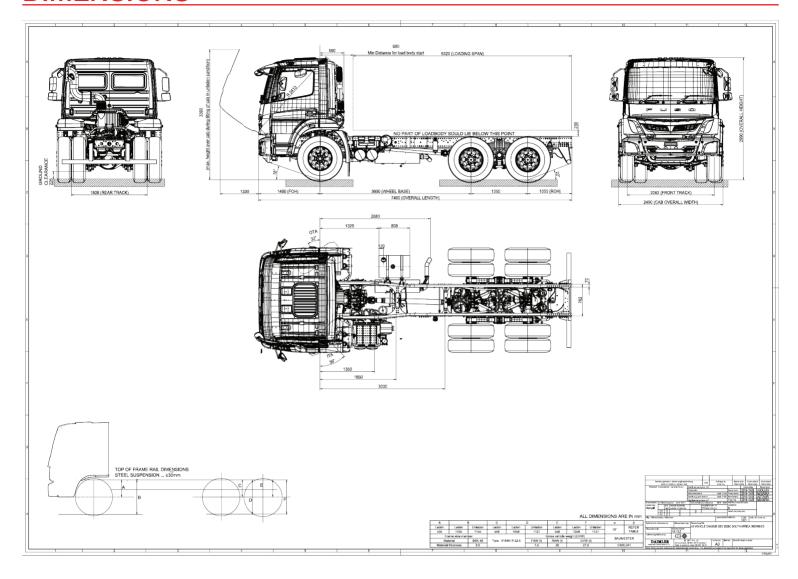

## FJ26-280C HYPOID

| Make                                                                                                                                                                                                                                                                                                                        |                                                                                                                                                                  | FUSO             |
|-----------------------------------------------------------------------------------------------------------------------------------------------------------------------------------------------------------------------------------------------------------------------------------------------------------------------------|------------------------------------------------------------------------------------------------------------------------------------------------------------------|------------------|
| Range                                                                                                                                                                                                                                                                                                                       |                                                                                                                                                                  | FJ               |
| Model                                                                                                                                                                                                                                                                                                                       |                                                                                                                                                                  | FJ26-280C HYPOID |
| Model Code                                                                                                                                                                                                                                                                                                                  |                                                                                                                                                                  | FJX3WKM2RBSB     |
| Axle Layout                                                                                                                                                                                                                                                                                                                 |                                                                                                                                                                  | 6x4              |
| Cab                                                                                                                                                                                                                                                                                                                         |                                                                                                                                                                  | Extended Day Cab |
| Crew                                                                                                                                                                                                                                                                                                                        |                                                                                                                                                                  | 3 seating        |
| Vehicle type                                                                                                                                                                                                                                                                                                                |                                                                                                                                                                  | Tipper/Mixer     |
| Mass Data (kg)                                                                                                                                                                                                                                                                                                              |                                                                                                                                                                  |                  |
| GVM                                                                                                                                                                                                                                                                                                                         | Manufacturer's gross vehicle mass                                                                                                                                | 27500            |
| GCM                                                                                                                                                                                                                                                                                                                         | Manufacturer's gross combination mass                                                                                                                            | 27500            |
| D/T                                                                                                                                                                                                                                                                                                                         | Permissable max towing drawing vehicle mass                                                                                                                      | 27500            |
| GA-Front                                                                                                                                                                                                                                                                                                                    | Manufacturer's front axle mass                                                                                                                                   | 7500             |
| GA-Rear                                                                                                                                                                                                                                                                                                                     | Manufacturer's rear axle mass                                                                                                                                    | 20000            |
| V                                                                                                                                                                                                                                                                                                                           | Permissable maximum vehicle mass                                                                                                                                 | 25500            |
| AF                                                                                                                                                                                                                                                                                                                          | Permissable maximum front axle mass                                                                                                                              | 7500             |
| AR                                                                                                                                                                                                                                                                                                                          | Permissable maximum rear axle mass                                                                                                                               | 18000            |
| UF                                                                                                                                                                                                                                                                                                                          | Unladen front axle mass                                                                                                                                          | 3890             |
| UR                                                                                                                                                                                                                                                                                                                          | Unladen rear axle mass                                                                                                                                           | 3910             |
| UT (Tare)                                                                                                                                                                                                                                                                                                                   | Total unladen mass                                                                                                                                               | 7800             |
| Permissible Body -                                                                                                                                                                                                                                                                                                          |                                                                                                                                                                  | 17700            |
| Fuel Tank (Litres)                                                                                                                                                                                                                                                                                                          | Capacity                                                                                                                                                         | 200              |
|                                                                                                                                                                                                                                                                                                                             |                                                                                                                                                                  | 200              |
| Dimensions (m                                                                                                                                                                                                                                                                                                               | m)                                                                                                                                                               |                  |
| OL                                                                                                                                                                                                                                                                                                                          | Overall length                                                                                                                                                   | 7460             |
| OW                                                                                                                                                                                                                                                                                                                          | Overall width                                                                                                                                                    | 2490             |
| CA                                                                                                                                                                                                                                                                                                                          | Cab to Axle                                                                                                                                                      | 3685             |
| OH                                                                                                                                                                                                                                                                                                                          | Overall height                                                                                                                                                   | 2975             |
| FOH                                                                                                                                                                                                                                                                                                                         | Front overhang                                                                                                                                                   | 1460             |
| ROH                                                                                                                                                                                                                                                                                                                         | Rear overhang                                                                                                                                                    | 1050             |
| WB                                                                                                                                                                                                                                                                                                                          | Wheelbase                                                                                                                                                        | 4275             |
| Performance                                                                                                                                                                                                                                                                                                                 |                                                                                                                                                                  |                  |
| Maximum running / Restart Gradeability %                                                                                                                                                                                                                                                                                    |                                                                                                                                                                  | 61 / 39          |
| Maximum Speed (SA Legislation)                                                                                                                                                                                                                                                                                              |                                                                                                                                                                  | 80 km/h          |
| Minimum turning ra                                                                                                                                                                                                                                                                                                          | adius                                                                                                                                                            | 8.9 m            |
| Standard Equip                                                                                                                                                                                                                                                                                                              | oment/features                                                                                                                                                   |                  |
| Air Suspended Driv<br>ELR 3-Point with C<br>Air Conditioner / H<br>12V Accessory Po<br>Radio AM/FM + US<br>Central Locking an<br>Speedometer, Tac<br>Dual Door Mirrors<br>Variable RPM Com<br>Cruise Control<br>Engine Brake & Ex<br>E-viscous Fan (Inte<br>Differential Lock Bi<br>clutch Wear Indica<br>PSM (parameteriza | wer Outlet SB + AUX nd Electric Windows no, Air and Fuel Gauges + LH Front ans Side Safety Mirrors rol naust Brake rmittent operation fan improves fuel economy) |                  |
|                                                                                                                                                                                                                                                                                                                             | nt Cluster with on-board Diagnostic                                                                                                                              |                  |
|                                                                                                                                                                                                                                                                                                                             |                                                                                                                                                                  |                  |

## **DIMENSIONS**